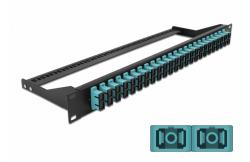

# Delock 19" Fibre Patch Panel 24 port SC Duplex aqua

## **Specification**

- Connectors:
  - 24 x SC Duplex female >
  - 24 x SC Duplex female
- Colour: aqua
- For 48 OM3 Multi-mode fibers
- Zirconia ceramic ferrule with protection cap
- For mounting in 19" racks, 1U
- · Removable strain relief
- Housing colour: black
- Dimensions (LxWxH): ca. 482.6 x 150.0 x 43.6 mm