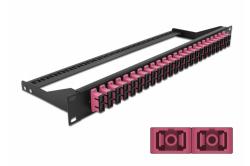

# Delock 19" Fibre Patch Panel 24 port SC Duplex violet

#### **Description**

This patch panel by Delock can be mounted in a 19" rack. The jacks on the front and rear of the panel provide convenient connections for fibre patch cable.

Item no. 43396

EAN: 4043619433964 Country of origin: China Package: White Box

## **Specification**

- Connectors:
  - 24 x SC Duplex female >
  - 24 x SC Duplex female
- · Colour: violet
- For 48 OM4 Multi-mode fibers
- Zirconia ceramic ferrule with protection cap
- For mounting in 19" racks, 1U
- · Removable strain relief
- Housing colour: black
- Dimensions (LxWxH): ca. 482.6 x 150.0 x 43.6 mm