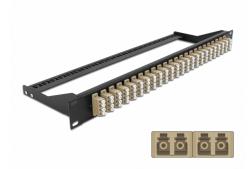

# Delock 19" Fibre Patch Panel 24 port LC Quad beige

#### **Description**

This patch panel by Delock can be mounted in a 19" rack. The jacks on the front and rear of the panel provide convenient connections for fibre patch cable.

Item no. 43400

EAN: 4043619434008 Country of origin: China

### **Specification**

- Connectors:
  - 24 x LC Quad female >
  - 24 x LC Quad female
- Colour: beige
- For 96 OM2 Multi-mode fibers
- Zirconia ceramic ferrule with protection cap
- For mounting in 19" racks, 1U
- · Removable strain relief
- Housing colour: black
- Dimensions (LxWxH): ca. 482.6 x 150.0 x 43.6 mm