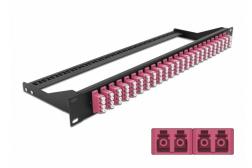

# Delock 19" Fibre Patch Panel 24 port LC Quad violet

## **Specification**

- Connectors:
  - 24 x LC Quad female >
  - 24 x LC Quad female
- · Colour: violet
- For 96 OM4 Multi-mode fibers
- Zirconia ceramic ferrule with protection cap
- For mounting in 19" racks, 1U
- · Removable strain relief
- Housing colour: black
- Dimensions (LxWxH): ca. 482.6 x 150.0 x 43.6 mm