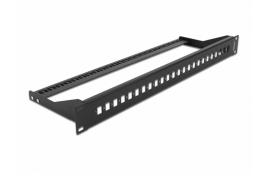

# Delock 19" Fiber Panel for 24 x SC Simplex / LC Duplex

## **Description**

This patch panel by Delock can be mounted in a 19" rack. It offers 24 installation spaces for individual assembly of SC Simplex or LC Duplex adapters.

## **Specification**

- For mounting in 19" racks, 1U
- Rectangular cut-out 13.3 x 9.6 mm
- Pitch of screw hole: ca. 18.0 mm
- · Removable strain relief
- Housing colour: black
- Dimensions (LxWxH): ca. 482.6 x 150.0 x 43.6 mm