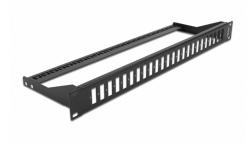

### **Description**

This patch panel by Delock can be mounted in a 19" rack. It offers 24 installation spaces for individual assembly of SC Duplex or LC Quad adapters.

Item no. 43406

EAN: 4043619434060 Country of origin: China

## **Specification**

- For mounting in 19" racks, 1U
- Rectangular cut-out: 26.2 x 9.6 mm
- Pitch of screw hole: ca. 30.7 mm
- · Removable strain relief
- · Housing colour: black
- Dimensions (LxWxH): ca. 482.6 x 150.0 x 43.6 mm