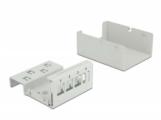

### Description

This patch panel by Delock can be used as a junction box on the wall or in enclosures. Additionally, clips for DIN rail mounting are included. With its standardized dimensions, it is suitable for easy snap-in mounting of four Keystone modules.

#### Note

Due to the narrow design only Keystone modules up to max. 18.0 mm width can be used.

### **Specification**

- 4 Keystone ports 19.2 x 14.9 mm
- Cable routing 180°
- Shielded
- · Metal housing
- · Colour: grey
- Dimensions (LxWxH): ca. 112.5 x 87.3 x 45.2 mm