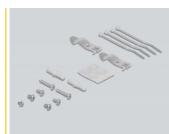

### Package content

- · Keystone patch panel
- 2 DIN-rail clips
- 2 screws
- 4 zip-tie