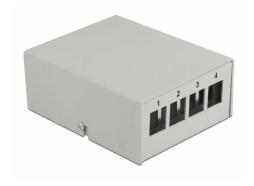

# **Delock Keystone Patch Panel 4 Port grey**

### **Specification**

- 4 Keystone ports 19.2 x 14.9 mm
- Cable routing 180°
- Shielded
- · Metal housing
- · Colour: grey
- Dimensions (LxWxH): ca. 112.5 x 87.3 x 45.2 mm