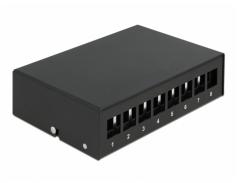

# Description

This patch panel by Delock can be used as a junction box on the wall or in enclosures. Additionally, clips for DIN rail mounting are included. With its standardized dimensions, it is suitable for easy snap-in mounting of 8 Keystone modules.

# **Specification**

- 8 Keystone ports 19.2 x 14.9 mm
- Cable routing 180°
- Shielded
- Metal housing
- Colour: black
- Dimensions (LxWxH): ca. 158.5 x 112.5 x 45.2 mm