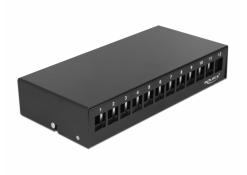

### Description

This patch panel by Delock can be used as a junction box on the wall or in enclosures. Additionally, clips for DIN rail mounting are included. With its standardized dimensions, it is suitable for easy snap-in mounting of 12 Keystone modules.

# **Specification**

- 12 Keystone ports 19.2 x 14.9 mm
- Cable routing 180°
- Shielded
- Metal housing
- Colour: black
- Dimensions (LxWxH): ca. 232.0 x 112.5 x 45.2 mm