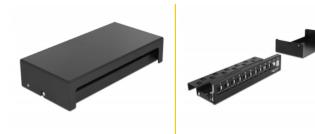

### Description

This patch panel by Delock can be used as a junction box on the wall or in enclosures. Additionally, clips for DIN rail mounting are included. With its standardized dimensions, it is suitable for easy snap-in mounting of 12 Keystone modules.

# **Specification**

- 12 Keystone ports 19.2 x 14.9 mm
- Cable routing 180°
- Shielded
- Metal housing
- Colour: black
- Dimensions (LxWxH): ca. 232.0 x 112.5 x 45.2 mm