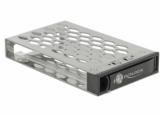

## Description

This mobile rack inner tray by Delock allows the installation of a 2.5" SATA / SAS HDD or SSD and is compatible with mobile rack 47228, 47232, 47233 and 47235.

## **Specification**

- Suitable for 2.5" SATA / SAS HDD / SSD: HDD height up to 15 mm
- With key lock