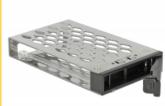

## Description

This mobile rack inner tray by Delock allows the installation of a 2.5" SATA / SAS HDD or SSD and is compatible with mobile rack 47228, 47232, 47233 and 47235.

## **Specification**

- Suitable for 2.5" SATA / SAS HDD / SSD: HDD height up to 15 mm
- With key lock