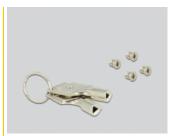

# Delock Mobile rack intray for 1 x 2.5" SATA / SAS HDD / SSD for mobile rack 47228, 47232, 47233, 47235

## Description

This mobile rack inner tray by Delock allows the installation of a 2.5" SATA / SAS HDD or SSD and is compatible with mobile rack 47228, 47232, 47233 and 47235.



#### Item no. 47229

EAN: 4043619472291 Country of origin: China Package: Retail Box

## **Specification**

- Suitable for 2.5" SATA / SAS HDD / SSD: HDD height up to 15 mm
- With key lock

## System requirements

• Mobile rack 47228, 47232, 47233 or 47235 by Delock

## Package content

- · Mobile rack intray
- 2 x keys
- 4 x screw



## **Images**













## General

Suitable for data medium: 2.5"

SSD or HDD

height up to 15.0 mm