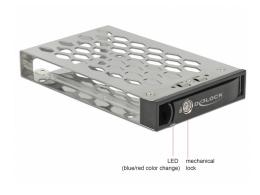

## Description

This mobile rack inner tray by Delock allows the installation of a 2.5" SATA / SAS HDD or SSD and is compatible with mobile rack 47228, 47232, 47233 and 47235.

## **Specification**

- Suitable for 2.5" SATA / SAS HDD / SSD: HDD height up to 15 mm
- With key lock