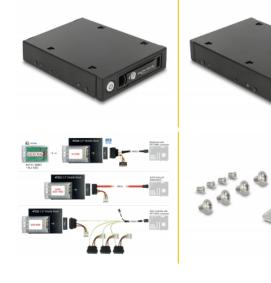

#### U.2 SFF-8639 interface also suitable for SATA and SAS

A 2.5" **U.2 SSD** can be mounted in the tray and slid into the rack.

A SATA or SAS HDD or SSD can also be installed. Depending on which memory type is installed, the appropriate cable must be connected to the backside and connected to the system. This is possible because the **SFF-8639** port allows the connection of a SAS 29 pin or SATA cable.

## **Package content**

- 3.5" mobile rack
- 2.5" mobile rack inner tray
- 2 x keys
- 6 x rack screws
- 4 x hard drive screws
- User manual