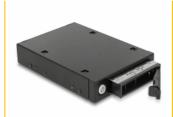

#### **Description**

This solid metal mobile rack by Delock can be installed into a free **3.5" bay** of a PC.

The **hot swap** function allows the exchange of the hard disk drive during operation.