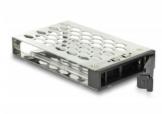

## **Package content**

- 3.5" mobile rack
- 2.5" mobile rack inner tray
- 2 x keys
- 6 x rack screws
- 4 x hard drive screws
- User manual