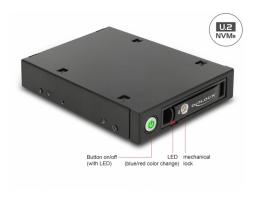

#### **Description**

This solid metal mobile rack by Delock can be installed into a free **3.5" bay** of a PC.

#### Tray with key lock

The mobile rack is equipped with a **key lock** to prevent unauthorised access.

## **Specification**

• Connectors:

internal:

1 x U.2 SFF-8639 female

external:

1 x U.2 SFF-8639 male

• Suitable for 2.5" U.2 / SATA / SAS HDD / SSD:

HDD height up to 15 mm