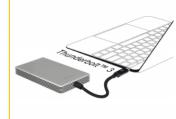

#### **Description**

This portable SSD by Delock can be connected to a PC or laptop via Thunderbolt<sup>TM</sup> 3 interface. Due to the small dimensions, the SSD is ideal as on the go companion. The high read and write speed supports fast data transfer even for big amount of data, which is particularly important in the photo and video range. The robust metal housing with cooling fins on the sides ensures an optimum temperature of the memory.

# System requirements

- Windows 7/7-64/8.1/8.1-64/10/10-64, ex Linux Kernel 4.3.3 / Kernel 4.9.1, ex Mac OS 10.12
- PC or laptop with a free Thunderbolt™ 3 port