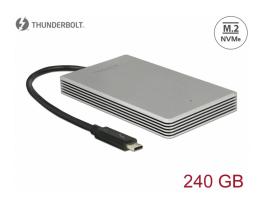

# Delock Thunderbolt™ 3 External Portable 240 GB SSD M.2 PCIe NVMe

#### **Description**

This portable SSD by Delock can be connected to a PC or laptop via Thunderbolt<sup>TM</sup> 3 interface. Due to the small dimensions, the SSD is ideal as on the go companion. The high read and write speed supports fast data transfer even for big amount of data, which is particularly important in the photo and video range. The robust metal housing with cooling fins on the sides ensures an optimum temperature of the memory.

#### **Specification**

Connector: 1 x Thunderbolt™ 3 USB Type-C™ 24 pin male

· Capacity: 240 GB

• Interface: PCle Rev. 3.0

Maximum read speed: 2800 MB/sMaximum write speed: 2300 MB/s

Power consumption: ca. 6 W

• Dimensions (LxWxH): ca. 108 x 65 x 14 mm

• Cable length without connectors: ca. 16 cm

· Colour: silver

Hot Plug, Plug & Play