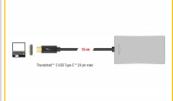

#### **Specification**

Connector: 1 x Thunderbolt™ 3 USB Type-C™ 24 pin male

· Capacity: 960 GB

• Interface: PCIe Rev. 3.0

Maximum read speed: 2800 MB/sMaximum write speed: 2300 MB/s

• MTBF: 2.000.000 hours

### Interface

| connector: | 1 x Thunderbolt™ 3 USB Type-C™ 24 pin male |
|------------|--------------------------------------------|
|            |                                            |