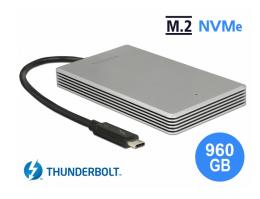

# Delock Thunderbolt™ 3 External Portable 960 GB SSD M.2 PCIe NVMe

#### **Description**

This portable SSD by Delock can be connected to a PC or laptop via Thunderbolt<sup>TM</sup> 3 interface. Due to the small dimensions, the SSD is ideal as on the go companion. The high read and write speed supports fast data transfer even for big amount of data, which is particularly important in the photo and video range. The robust metal housing with cooling fins on the sides ensures an optimum temperature of the memory.

#### **Specification**

Connector: 1 x Thunderbolt™ 3 USB Type-C™ 24 pin male

· Capacity: 960 GB

• Interface: PCIe Rev. 3.0

Maximum read speed: 2800 MB/sMaximum write speed: 2300 MB/s

• MTBF: 2.000.000 hours

• Dimensions (LxWxH): ca. 108 x 65 x 14 mm

Cable length without connectors: ca. 16 cm

· Colour: silver

· Hot Plug, Plug & Play