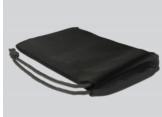

Type-C™ 24 pin male

· Capacity: 960 GB

• Interface: PCIe Rev. 3.0

Maximum read speed: 2800 MB/sMaximum write speed: 2300 MB/s

• MTBF: 2.000.000 hours

• Flash type: MLC

• Maximum write cycles: 3000

Storage temperature: 5 °C ~ 35 °C
Operating temperature: 5 °C ~ 35 °C

• 1 x LED indicator

Thunderbolt<sup>TM</sup> 3 bus powered

Passive cooling of the memory by the metal housing with integrated cooling fins

• Dimensions (LxWxH): ca. 108 x 65 x 14 mm

Cable length without connectors: ca. 16 cm

· Colour: silver

· Hot Plug, Plug & Play



# System requirements

- Windows 7/7-64/8.1/8.1-64/10/10-64, ex Linux Kernel 4.3.3 / Kernel 4.9.1, ex Mac OS 10.12
- PC or laptop with a free Thunderbolt™ 3 port

# Package content

- Thunderbolt™ 3 SSD
- Velour bag
- User manual

#### **Images**













### Interface

| connector: | 1 x Thunderbolt™ 3 USB Type-C™ 24 pin male |
|------------|--------------------------------------------|
|            |                                            |

### **Technical characteristics**

| Storage temperature: | 5 °C ~ 35 °C    |
|----------------------|-----------------|
| Read:                | 2800 MB/s       |
| MTBF:                | 2.000.000 hours |
| Interface:           | PCI Express     |
| Write:               | 2300 MB/s       |
| Capacity:            | 960 GB          |

# **Physical characteristics**

| Length: | 108 mm |
|---------|--------|
| Width:  | 65 mm  |
| Height: | 14 mm  |