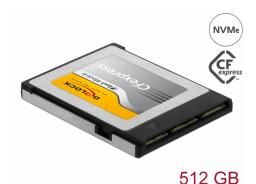

# **Delock CFexpress memory card 512 GB**

#### **Description**

This flash module by Delock is a memory in CFexpress 1.0 (CFX) type B format. The memory card is particularly suitable for photo and video applications, as the PCI Express standard allows large data to be exchanged very fast. In addition, the PCIe resp. NVMe standard and the low latencies make the card suitable for industrial applications in which removable storage media are required.

## **Specification**

• Connector:

1 x CFexpress 1.0

Capacity: 512 GB

• Interface: PCIe x2 Rev. 3.0

• Form factor: type B • Flash type: TLC

• Maximum read speed: 1600 MB/s • Maximum write speed: 1000 MB/s

MTBF: 1.500.000 hours