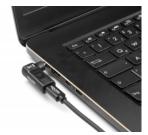

#### Description

With this adapter by Delock a USB Type- $C^{TM}$  cable can be used to charge a laptop. The 90° angle avoids the bending of the cable and due to the small dimensions, the adapter is an ideal companion on the go.

#### USB Type-C<sup>™</sup> port

With the USB Type-C<sup>™</sup> connector, any USB-C<sup>™</sup> charging cable can be used to charge the laptop. The adapter is a practical addition for working on the go since no laptop specific charging cable is needed.