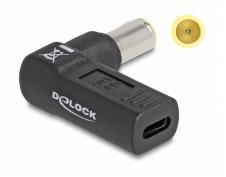

#### Description

With this adapter by Delock a USB Type- $C^{TM}$  cable can be used to charge a laptop. The 90° angle avoids the bending of the cable and due to the small dimensions, the adapter is an ideal companion on the go.

#### USB Type-C<sup>™</sup> port

With the USB Type-C<sup>™</sup> connector, any USB-C<sup>™</sup> charging cable can be used to charge the laptop. The adapter is a practical addition for working on the go since no laptop specific charging cable is needed.

### **Specification**

- Connectors:
  - 1 x USB Type-C™ female
  - 1 x IBM 7.9 x 5.5 mm male
- Colour: black
- Voltage: 20 V
- Output current: 3 A
- Dimensions (LxWxH): ca. 38.0 x 36.0 x 10.5 mm