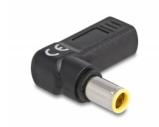

### **Specification**

- Connectors:
  - 1 x USB Type-C™ female
  - 1 x IBM 7.9 x 5.5 mm male
- Colour: black
- Voltage: 20 V
- Output current: 3 A
- Dimensions (LxWxH): ca. 38.0 x 36.0 x 10.5 mm

#### Interface

| Connector 1: | 1 x USB Type-C™ female    |
|--------------|---------------------------|
| Connector 2: | 1 x IBM 7.9 x 5.5 mm male |