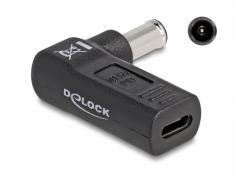

# Delock Adapter for Laptop Charging Cable USB Type-C<sup>™</sup> female to Sony 6.0 x 4.3 mm male 90° angled

## **Description**

With this adapter by Delock a USB Type-C™ cable can be used to charge a laptop. The 90° angle avoids the bending of the cable and due to the small dimensions, the adapter is an ideal companion on the go.

#### **USB Type-C™ port**

With the USB Type-C<sup>TM</sup> connector, any USB-C<sup>TM</sup> charging cable can be used to charge the laptop. The adapter is a practical addition for working on the go since no laptop specific charging cable is needed.

#### **Specification**

- Connectors:
  - 1 x USB Type-CTM female
  - 1 x Sony 6.0 x 4.3 mm male
- · Colour: black
- Voltage: 19.5 V
- Output current: 3 A
- Dimensions (LxWxH): ca. 38.0 x 33.4 x 10.5 mm