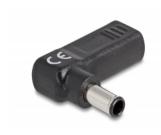

# Delock Adapter for Laptop Charging Cable USB Type-C<sup>™</sup> female to Sony 6.0 x 4.3 mm male 90° angled

#### **Specification**

- Connectors:
  - 1 x USB Type-CTM female
  - 1 x Sony 6.0 x 4.3 mm male
- · Colour: black
- Voltage: 19.5 V
- Output current: 3 A
- Dimensions (LxWxH): ca. 38.0 x 33.4 x 10.5 mm