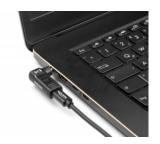

## **Description**

With this adapter by Delock a USB Type-C™ cable can be used to charge a laptop. The 90° angle avoids the bending of the cable and due to the small dimensions, the adapter is an ideal companion on the go.

#### **USB Type-C™ port**

With the USB Type-C<sup>TM</sup> connector, any USB-C<sup>TM</sup> charging cable can be used to charge the laptop. The adapter is a practical addition for working on the go since no laptop specific charging cable is needed.

# System requirements

- A free Sony 6.0 x 4.3 mm female port
- USB Type-CTM charging cable
- USB-PD power supply min. 60 W (19.5 V / 3 A)