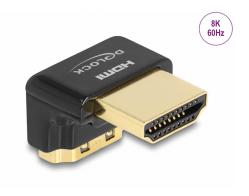

# Delock HDMI Adapter male to female 90° downwards angled 8K 60 Hz metal

#### **Description**

With this HDMI adapter by Delock, the port of an HDMI device, such as a flat screen, can be angled by 90°. This makes it easy to connect an HDMI cable if the existing HDMI socket is difficult to access.

#### **Technical details**

- Connectors:
  - 1 x HDMI male
  - 1 x HDMI female angled
- High Speed HDMI with Ethernet (HEC) specification
- Angled 90° downwards
- · Metal housing
- · Contacts gold-plated
- Resolution up to 7680 x 4320 @ 60 Hz (depending on the system and the connected hardware)
- Dimensions (LxWxH): ca. 22 x 18 x 15 mm
- · Colour: black