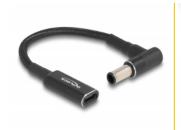

# Delock Adapter cable for Laptop Charging Cable USB Type-C<sup>™</sup> female to Sony 6.0 x 4.3 mm male 90° angled 15 cm

### **Specification**

· Connectors:

1 x USB Type- $C^{TM}$  female

1 x Sony 6.0 x 4.3 mm male

Colour: black
Voltage: 19.5 V
Output current: 3 A
Length: ca. 15 cm

# Interface

| Connector 1: | 1 x USB Type-C™ female     |
|--------------|----------------------------|
| Connector 2: | 1 x Sony 6.0 x 4.3 mm male |