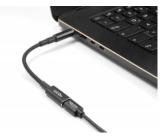

### Description

With this adapter cable by Delock a USB Type-C<sup>TM</sup> cable can be used to charge a laptop. The 90° angle avoids the bending of the cable and due to the small dimensions, the adapter is an ideal companion on the go.

### **USB Type-C™ port**

With the USB Type-CTM connector, any USB-CTM charging cable can be used to charge the laptop. The adapter cable is a practical addition for working on the go since no laptop specific charging cable is needed.