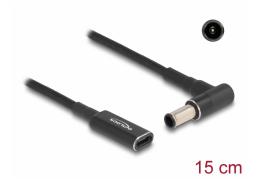

# Delock Adapter cable for Laptop Charging Cable USB Type-C<sup>™</sup> female to Sony 6.0 x 4.3 mm male 90° angled 15 cm

### **Specification**

· Connectors:

1 x USB Type- $C^{TM}$  female

1 x Sony 6.0 x 4.3 mm male

Colour: black
Voltage: 19.5 V
Output current: 3 A
Length: ca. 15 cm

# Interface

| Connector 1: | 1 x USB Type-C™ female     |
|--------------|----------------------------|
| Connector 2: | 1 x Sony 6.0 x 4.3 mm male |