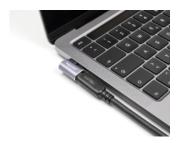

### Description

This USB-C<sup>™</sup> adapter by Delock can be used for the connection of USB-C<sup>™</sup> devices. It can be also connected to a free USB-C<sup>™</sup> port in order to prevent the interface from damage when it is under usage for high contact durability.

#### System requirements

• A free USB-C™ interface