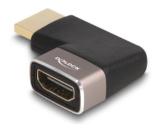

# Delock HDMI Adapter male to female 90° right angled 8K 60 Hz grey metal

## **Description**

With this HDMI adapter by Delock, the port of an HDMI device, such as a flat screen, can be angled by 90°. This makes it easy to connect an HDMI cable if the existing HDMI socket is difficult to access.

## **Specification**

- Connectors:
  - 1 x HDMI male
  - 1 x HDMI female
- High Speed HDMI with Ethernet (HEC) specification
- · Angled 90° right
- · Metal housing
- Contacts gold-plated
- Resolution up to 7680 x 4320 @ 60 Hz (depending on the system and the connected hardware)
- Dimensions (LxWxH): ca. 41.5 x 29.5 x 10.7 mm
- · Colour: black / grey