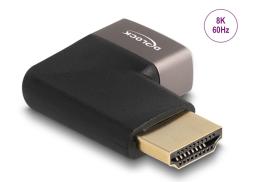

# Delock HDMI Adapter male to female 90° right angled 8K 60 Hz grey metal

## **Description**

With this HDMI adapter by Delock, the port of an HDMI device, such as a flat screen, can be angled by 90°. This makes it easy to connect an HDMI cable if the existing HDMI socket is difficult to access.

## **Specification**

- Connectors:
  - 1 x HDMI male
  - 1 x HDMI female
- High Speed HDMI with Ethernet (HEC) specification
- · Angled 90° right
- · Metal housing
- Contacts gold-plated
- Resolution up to 7680 x 4320 @ 60 Hz (depending on the system and the connected hardware)
- Dimensions (LxWxH): ca. 41.5 x 29.5 x 10.7 mm
- · Colour: black / grey