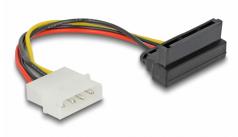

### **Description**

This power cable enables you to convert the interface of the common ATX power supplies into the SATA format for the power supply of SATA drives. The angled SATA connector leads the cable upwards from the SATA HDD so that you can still connect your drive in spite of space problems.

# **Specification**

- Power connector for SATA HDD
- Connector: 15 pin SATA angled 90° up > 4 pin
- Cable length:

ca. 11.8 cm (without connector)

ca. 15 cm (with connector)