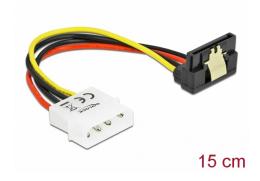

# **Description**

This power cable enables to convert the interface of the common ATX power supplies into the SATA format for the power supply of SATA drives. The angled SATA connector leads the cable downwards from the SATA HDD so that you can still connect a drive in spite of space problems. The metal clip on the SATA interface provides additional stability.

# **Specification**

- Power connector for SATA HDD
- Connectors:

1 x 15 pin SATA angled 90° down >

- 1 x 4 pin
- Cable length:

ca. 11.8 cm (without connector)

ca. 15 cm (with connector)