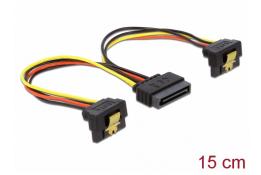

# Delock Cable Power SATA 15pin > 2x SATA HDD – angled

### Description

This power cable enables you to connect and supply power to 2 SATA hard disks via one SATA 15 pin port of a power supply. The angled SATA connector lead the cable downwards from the SATA HDD so that you can still connect your drive in spite of space problems. The metal clips on the SATA interfaces provides additional stability.

# **Specification**

- Connector: 15 pin SATA > 2 x SATA angled 90° down
- Power connector for 2 x SATA HDD
- Length: ca. 15 cm