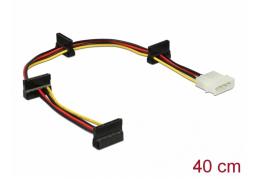

# Delock Cable Power Molex 4 pin plug > 4 x SATA 15 pin receptacle 40 cm

#### Description

This power cable can be connected to 4 SATA devices and supplies power via one Molex 4 pin port of a power supply.

## **Specification**

- Power connector for 4 x SATA devices
- Connector:
  - 1 x Molex 4 pin plug >
  - 4 x SATA 15 pin receptacle
- Cable gauge: 18 AWG
- · Cable colour: multicolour
- Length incl. connector: ca. 40 cm