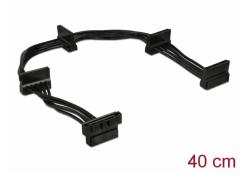

# Delock Cable Power SATA 15 pin plug > 4 x SATA 15 pin receptacle 40 cm black

#### Description

This power cable can be connected to 4 SATA devices and supplies power via one SATA 15 pin port of a power supply.

## **Specification**

- Power connector for 4 x SATA devices
- Connector:
  - 1 x SATA 15 pin plug >
  - 4 x SATA 15 pin receptacle
- Version with 5 power wires (12 V, GND, 5 V, 3.3 V)
- Cable gauge: 18 AWG
- Cable colour: black
- Length incl. connector: ca. 40 cm