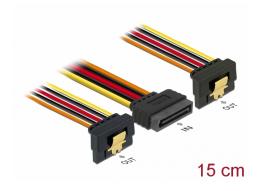

# Delock Cable SATA 15 pin power plug with latching function > 2 x SATA 15 pin power receptacle 15 cm

## **Description**

This cable by Delock can supply power for two SATA devices via one free SATA 15 pin power connector of the power supply. The metal clips on the receptacles and the clearance on the plug ensure that the cable reliably clicks into place.

## **Specification**

- Connectors:
  - 1 x SATA 15 pin power plug with latching function >
  - 2 x SATA 15 pin power receptacle with metal clip
- Version with 5 power wires (yellow = 12 V, black = GND, red = 5 V, orange = 3.3 V)
- Cable gauge: 20 AWG
- With gold coloured metal clips
- Length without connectors: ca. 15 cm