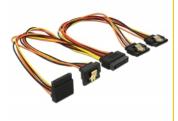

# Delock Cable SATA 15 pin power plug with latching function > SATA 15 pin power receptacle 2 x straight / 1 x down / 1 x up 30 cm

#### Description

This cable by Delock can supply power for four SATA devices via one free SATA 15 pin power connector of the power supply. The metal clips on the receptacles and the clearance on the plug ensure that the cable reliably clicks into place.

### **Specification**

- Connectors:
  - 1 x SATA 15 pin power plug with latching function >
  - 4 x SATA 15 pin power receptacle with metal clip (2 x straight/ 1 x down/ 1 x up)
- Version with 5 power wires (yellow = 12 V, black = GND, red = 5 V, orange = 3.3 V)
- Cable gauge: 22 AWG
- With gold coloured metal clips
- Length incl. connectors: ca. 30 cm