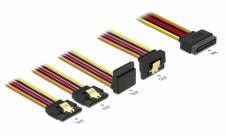

# Delock Cable SATA 15 pin power plug with latching function > SATA 15 pin power receptacle 2 x straight / 1 x down / 1 x up 30 cm

#### Description

This cable by Delock can supply power for four SATA devices via one free SATA 15 pin power connector of the power supply. The metal clips on the receptacles and the clearance on the plug ensure that the cable reliably clicks into place.

### **Specification**

- Connectors:
  - 1 x SATA 15 pin power plug with latching function >
  - 4 x SATA 15 pin power receptacle with metal clip (2 x straight/ 1 x down/ 1 x up)
- Version with 5 power wires (yellow = 12 V, black = GND, red = 5 V, orange = 3.3 V)
- Cable gauge: 22 AWG
- With gold coloured metal clips
- Length incl. connectors: ca. 30 cm