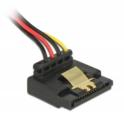

# Delock Cable SATA 15 pin power plug with latching function > SATA 15 pin power receptacle 2 x straight / 1 x down / 1 x up 30 cm

#### Description

This cable by Delock can supply power for four SATA devices via one free SATA 15 pin power connector of the power supply. The metal clips on the receptacles and the clearance on the plug ensure that the cable reliably clicks into place.

### **Specification**

- Connectors:
  - 1 x SATA 15 pin power plug with latching function >
  - 4 x SATA 15 pin power receptacle with metal clip (2 x straight/ 1 x down/ 1 x up)
- Version with 5 power wires (yellow = 12 V, black = GND, red = 5 V, orange = 3.3 V)
- Cable gauge: 22 AWG
- With gold coloured metal clips
- Length incl. connectors: ca. 30 cm