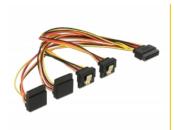

# Delock Cable SATA 15 pin power plug with latching function > SATA 15 pin power receptacle 2 x down / 2 x up 30 cm

#### **Description**

This cable by Delock can supply power for four SATA devices via one free SATA 15 pin power connector of the power supply. The metal clips on the receptacles and the clearance on the plug ensure that the cable reliably clicks into place.

#### **Specification**

- · Connectors:
  - 1 x SATA 15 pin power plug with latching function >
  - 4 x SATA 15 pin power receptacle with metal clip (2 x down / 2 x up)
- Version with 5 power wires (yellow = 12 V, black = GND, red = 5 V, orange = 3.3 V)
- Cable gauge: 22 AWG
- With gold coloured metal clips
- Length incl. connectors: ca. 30 cm