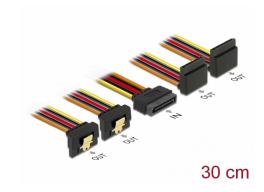

# Delock Cable SATA 15 pin power plug with latching function > SATA 15 pin power receptacle 2 x down / 2 x up 30 cm

#### **Description**

This cable by Delock can supply power for four SATA devices via one free SATA 15 pin power connector of the power supply. The metal clips on the receptacles and the clearance on the plug ensure that the cable reliably clicks into place.

#### **Specification**

- · Connectors:
  - 1 x SATA 15 pin power plug with latching function >
  - 4 x SATA 15 pin power receptacle with metal clip (2 x down / 2 x up)
- Version with 5 power wires (yellow = 12 V, black = GND, red = 5 V, orange = 3.3 V)
- Cable gauge: 22 AWG
- With gold coloured metal clips
- Length incl. connectors: ca. 30 cm