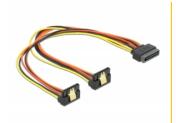

# Delock Cable SATA 15 pin power plug with latching function > 2 x SATA 15 pin power receptacle 30 cm

## **Description**

This cable by Delock can supply power for two SATA devices via one free SATA 15 pin power connector of the power supply. The metal clips on the receptacles and the clearance on the plug ensure that the cable reliably clicks into place.

## **Specification**

- Connectors:
  - 1 x SATA 15 pin power plug with latching function >
  - 2 x SATA 15 pin power receptacle with metal clip
- Version with 5 power wires (yellow = 12 V, black = GND, red = 5 V, orange = 3.3 V)
- Cable gauge: 20 AWG
- With gold coloured metal clips
- · Length incl. connectors: ca. 30 cm