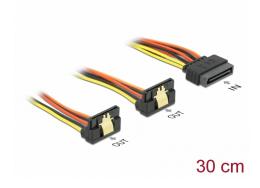

# Delock Cable SATA 15 pin power plug with latching function > 2 x SATA 15 pin power receptacle 30 cm

## **Description**

This cable by Delock can supply power for two SATA devices via one free SATA 15 pin power connector of the power supply. The metal clips on the receptacles and the clearance on the plug ensure that the cable reliably clicks into place.

## **Specification**

- Connectors:
  - 1 x SATA 15 pin power plug with latching function >
  - 2 x SATA 15 pin power receptacle with metal clip
- Version with 5 power wires (yellow = 12 V, black = GND, red = 5 V, orange = 3.3 V)
- Cable gauge: 20 AWG
- With gold coloured metal clips
- · Length incl. connectors: ca. 30 cm