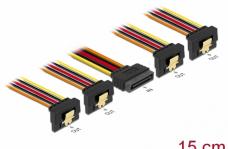

# **Delock Cable SATA 15 pin power plug with latching** function > SATA 15 pin power receptacle 4 x down 15 cm

#### Description

This cable by Delock can supply power for four SATA devices via one free SATA 15 pin power connector of the power supply. The metal clips on the receptacles and the clearance on the plug ensure that the cable reliably clicks into place.

## **Specification**

- Connectors:
  - 1 x SATA 15 pin power plug with latching function >
  - 4 x SATA 15 pin power receptacle with metal clip down
- Version with 5 power wires (yellow = 12 V, black = GND, red = 5 V, orange = 3.3 V)
- Cable gauge: 22 AWG
- · With gold coloured metal clips
- Length incl. connectors: ca. 15 cm