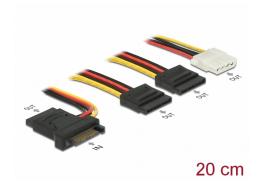

# Delock Power Cable SATA 15 pin plug > 3 x SATA receptacle + 1 x Molex 4 pin female 20 cm (PCB)

## **Specification**

- Connectors:
  - 1 x SATA 15 pin plug >
  - 3 x SATA 15 pin receptacle
  - 1 x Molex 4 pin female
- Cable gauge: 18 AWG
- Voltage: 5 V + 12 V
- · Length incl. connectors: ca. 20 cm

### Interface

| connector:   | 1 x SATA 15 pin plug       |
|--------------|----------------------------|
| Connector 1: | 3 x SATA 15 pin receptacle |
| Connector 2: | 1 x Molex 4 pin female     |