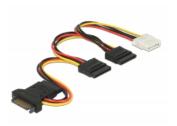

# Delock Power Cable SATA 15 pin plug > 3 x SATA receptacle + 1 x Molex 4 pin female 20 cm (PCB)

## **Specification**

- Connectors:
  - 1 x SATA 15 pin plug >
  - 3 x SATA 15 pin receptacle
  - 1 x Molex 4 pin female
- Cable gauge: 18 AWG
- Voltage: 5 V + 12 V
- · Length incl. connectors: ca. 20 cm

### Interface

| connector:   | 1 x SATA 15 pin plug       |
|--------------|----------------------------|
| Connector 1: | 3 x SATA 15 pin receptacle |
| Connector 2: | 1 x Molex 4 pin female     |