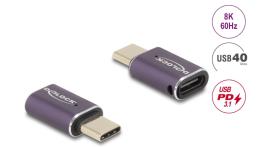

# Delock USB Adapter 40 Gbps USB Type-C™ PD 3.1 240 W male to female port saver 8K 60 Hz metal

### Description

This USB-C<sup>TM</sup> adapter by Delock can be used for the connection of USB-C<sup>TM</sup> devices. It can be also connected to a free USB-C<sup>TM</sup> port in order to prevent the interface from damage when it is under usage for high contact durability.

## **Specification**

- Connectors:
  - 1 x USB 40 Gbps USB Type-C™ male
  - 1 x USB 40 Gbps USB Type-C™ female
- Data transfer rate up to 40 Gbps
- USB Power Delivery (USB PD 3.1) support up to 240 watt
- Output current: up to 5 A
- Voltage: max. 48 V
- Supports DP Alt Mode
- Maximum resolution (depending on the system and the connected hardware):