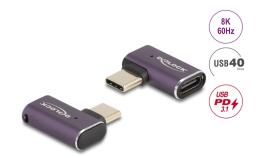

# Delock USB Adapter 40 Gbps USB Type-C™ PD 3.1 240 W male to female angled left / right 8K 60 Hz metal

### **Description**

This USB-C<sup>TM</sup> adapter by Delock can be used for the connection of USB-C<sup>TM</sup> devices. It can be also connected to a free USB-C<sup>TM</sup> port in order to prevent the interface from damage when it is under usage for high contact durability.

### **Specification**

- Connectors:
  - 1 x USB 40 Gbps USB Type-C™ male
  - 1 x USB 40 Gbps USB Type-C™ female
- Data transfer rate up to 40 Gbps
- USB Power Delivery (USB PD 3.1) support up to 240 watt
- Output current: up to 5 A
- Voltage: max. 48 V
- Supports DP Alt Mode
- Maximum resolution (depending on the system and the connected hardware):

DisplayPort 1.4 with DSC: up to 7680 x 43.1 @ 60Hz

DisplayPort 1.4 with DSC: up to 3840 x 2160 @ 144 Hz

- Transmission of audio and video signals
- HDCP and HDR support
- Downwards compatible to USB 3.2, USB 2.0 and Thunderbolt™ 3, Thunderbolt™ 4
- Useable on both sides
- Housing material: metal
- · Colour: anthracite
- Dimensions (LxWxH): ca. 2.2 x 1.3 x 0.8 cm