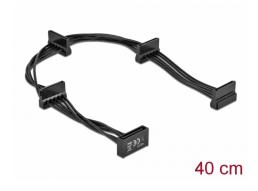

# Delock Cable Power SATA 15 pin plug > 4 x SATA 15 pin receptacle 40 cm black

#### Description

This power cable can be connected to 4 SATA devices and supplies power via one SATA 15 pin port of a power supply.

### **Specification**

- Power connector for 4 x SATA devices
- Connector:
  - 1 x SATA 15 pin plug >
  - 4 x SATA 15 pin receptacle
- Version with 5 power wires (12 V, GND, 5 V, 3.3 V)
- Cable gauge: 18 AWG
- · Cable colour: black
- Length incl. connector: ca. 40 cm