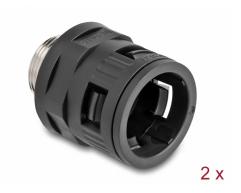

# Delock Conduit Fitting with brass external thread M25 black 2 pieces

## Package content

2 x conduit fitting