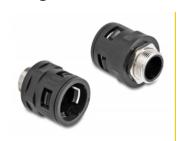

# Delock Conduit Fitting with brass external thread M25 black 2 pieces

## Package content

2 x conduit fitting