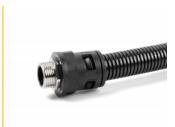

## **Description**

This conduit fitting by Delock can be used for easy mounting on corrugated protective conduits. The fitting has a high level of sealing, tensile strength and resilience. In combination with the Delock protective conduit 60459, it provides a secure and firm hold.

#### Note

The fitting is suitable for the Delock protective conduit 60459.