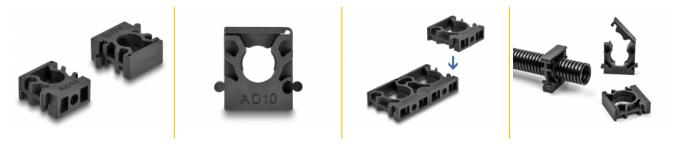

## Description

This holder by Delock can be used to fix a cable sleeve with a diameter of 10 mm e.g. to a wall.

#### Expandable via plug-in system

The design of the holder allows many holders to be connected together to fix a variety of cable sleeves. The holder can be attached quickly and easily by screw mounting.