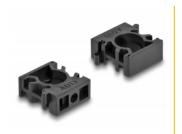

#### Expandable via plug-in system

The design of the holder allows many holders to be connected together to fix a variety of cable sleeves. The holder can be attached quickly and easily by screw mounting.

#### Package content

• 8 x sleeve holder