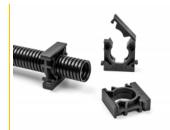

### **Description**

This holder by Delock can be used to fix a cable sleeve with a diameter of 13 mm e.g. to a wall.

#### Expandable via plug-in system

The design of the holder allows many holders to be connected together to fix a variety of cable sleeves. The holder can be attached quickly and easily by screw mounting.

## **Specification**

Stackable

• Inner diameter: ca. 13.0 mm

Mounting hole diameter: ca. 4.0 mm

Material: plasticColour: black

• Dimensions (LxWxH): ca. 30.0 x 23.0 x 12.5 mm