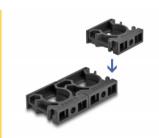

#### Expandable via plug-in system

The design of the holder allows many holders to be connected together to fix a variety of cable sleeves. The holder can be attached quickly and easily by screw mounting.