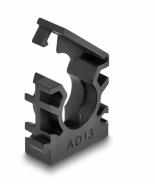

### **Description**

This holder by Delock can be used to fix a cable sleeve with a diameter of 13 mm e.g. to a wall.

## **Specification**

Stackable

• Inner diameter: ca. 13.0 mm

Mounting hole diameter: ca. 4.0 mm

Material: plasticColour: black

• Dimensions (LxWxH): ca. 30.0 x 23.0 x 12.5 mm