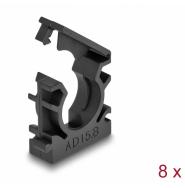

# Delock Cable sleeve holder with locking clip 15.8 mm 8 pieces black

#### **Description**

This holder by Delock can be used to fix a cable sleeve with a diameter of 15.8 mm e.g. to a wall.

#### Package content

• 8 x sleeve holder