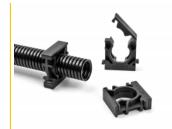

#### **Description**

This holder by Delock can be used to fix a cable sleeve with a diameter of 15.8 mm e.g. to a wall.

#### Expandable via plug-in system

The design of the holder allows many holders to be connected together to fix a variety of cable sleeves. The holder can be attached quickly and easily by screw mounting.

### **Specification**

Stackable

• Inner diameter: ca. 15.8 mm

• Mounting hole diameter: ca. 4.0 mm

Material: plasticColour: black

• Dimensions (LxWxH): ca. 30.0 x 23.0 x 12.5 mm