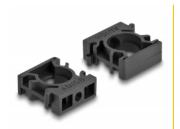

#### Expandable via plug-in system

The design of the holder allows many holders to be connected together to fix a variety of cable sleeves. The holder can be attached quickly and easily by screw mounting.