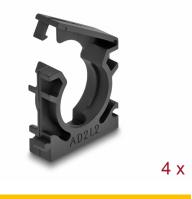

#### Description

This holder by Delock can be used to fix a cable sleeve with a diameter of 21.2 mm e.g. to a wall.

#### Package content

• 4 x sleeve holder