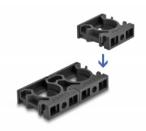

#### Expandable via plug-in system

The design of the holder allows many holders to be connected together to fix a variety of cable sleeves. The holder can be attached quickly and easily by screw mounting.