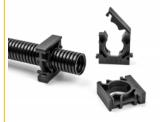

#### Description

This holder by Delock can be used to fix a cable sleeve with a diameter of 21.2 mm e.g. to a wall.

#### Expandable via plug-in system

The design of the holder allows many holders to be connected together to fix a variety of cable sleeves. The holder can be attached quickly and easily by screw mounting.

#### Package content

• 4 x sleeve holder