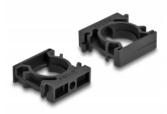

#### Expandable via plug-in system

The design of the holder allows many holders to be connected together to fix a variety of cable sleeves. The holder can be attached quickly and easily by screw mounting.