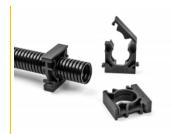

### **Description**

This holder by Delock can be used to fix a cable sleeve with a diameter of 25 mm e.g. to a wall.

#### Expandable via plug-in system

The design of the holder allows many holders to be connected together to fix a variety of cable sleeves. The holder can be attached quickly and easily by screw mounting.

#### Package content

· 4 x sleeve holder