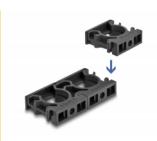

#### Expandable via plug-in system

The design of the holder allows many holders to be connected together to fix a variety of cable sleeves. The holder can be attached quickly and easily by screw mounting.

## **Specification**

Stackable

• Inner diameter: ca. 25 mm

• Mounting hole diameter: ca. 5.0 mm

Material: plasticColour: black

• Dimensions (LxWxH): ca. 35.0 x 30.0 x 15.0 mm