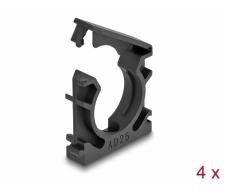

# Delock Cable sleeve holder with locking clip 25 mm 4 pieces black

### **Description**

This holder by Delock can be used to fix a cable sleeve with a diameter of 25 mm e.g. to a wall.

#### Package content

· 4 x sleeve holder