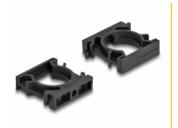

#### Expandable via plug-in system

The design of the holder allows many holders to be connected together to fix a variety of cable sleeves. The holder can be attached quickly and easily by screw mounting.