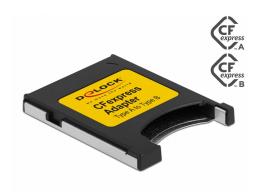

# **Delock CFexpress Adapter Type A to Type B**

#### Description

A CFexpress type A memory card can be fitted into the **CFexpress** adapter by Delock, which can be used in a CFexpress type B slot of a device. Thus, the adapter converts the CFexpress **type A memory card into type B**.