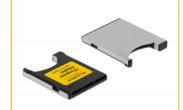

# **Delock CFexpress Adapter Type A to Type B**

#### Description

A CFexpress type A memory card can be fitted into the **CFexpress** adapter by Delock, which can be used in a CFexpress type B slot of a device. Thus, the adapter converts the CFexpress **type A memory card into type B**.