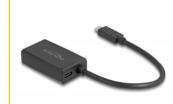

# Delock Adapter DisplayPort female to USB Type-C™ male (DP Alt Mode) 4K with PD 85 W

#### **Description**

This adapter by Delock enables the connection of a **USB Type-C™** (DisplayPort Alternate Mode) monitor to a free DisplayPort interface of a PC or laptop.

#### **Specification**

• Connectors:

Input:

1 x DisplayPort female

1 x USB Type-C<sup>TM</sup> female (power supply)

Output: 1 x USB Type-C™ male

- DisplayPort 1.2 specification
- Signal direction: DisplayPort input > USB Type-C™ output
- Resolution up to 3840 x 2160 @ 60 Hz (depending on the system and the connected hardware)
- Transmission of audio and video signals
- Supports HDCP 1.4 and 2.3
- · Colour: black
- Cable length without connectors: ca. 15 cm