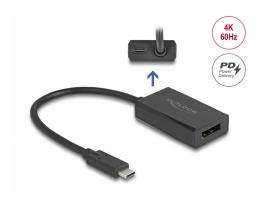

# Delock Adapter DisplayPort female to USB Type-C™ male (DP Alt Mode) 4K with PD 85 W

#### **Description**

This adapter by Delock enables the connection of a **USB Type-C™** (DisplayPort Alternate Mode) monitor to a free DisplayPort interface of a PC or laptop.

# USB Power Delivery (USB PD 3.0) support up to 85 watt

The adapter has a **USB Type-C™ Power Delivery port**. If a power supply is connected to this port, the device which is connected to the USB-C™ male port will be charged with up to 85 watts during operation.