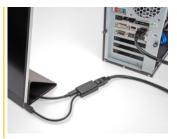

#### Ideal for portable USB-C™ monitor

The adapter allows the connection of a **portable monitor** to an DisplayPort interface and power the monitor at the same time. Therefor it is required to connect a power supply to the adapter, which corresponds to the input power of the monitor.