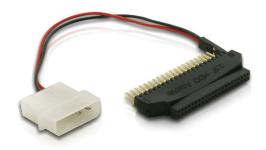

### **Description**

This adapter by Delock enables you to connect a 2.5" IDE hard drive to a 3.5" 40 pin IDE controller. Simply plug the adapter into your hard drive and connect it with an existing IDE 40 pin cable and a free 4 pin Molex connector of your power supply.

## **Specification**

- Connector:
  44 pin IDE female > 40 pin male
  Molex power connector
- · Adapter with plastic coating