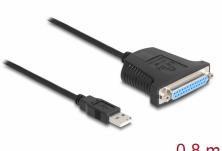

# Delock Adapter USB 1.1 male > 1 x Parallel DB25 female

#### Description

This USB 1.1 to parallel port adapter by Delock supports IEEE 1284 and allows the combination of parallel devices, such as printers, scanners, plotters with a USB 1.1 port of a PC, laptop or tablet.

0.8 m

## **Specification**

- Connectors:
  - 1 x USB 1.1 Type-A male >
  - 1 x parallel D-Sub 25 pin female
- Supports USB printer via virtual USB port
- · Parallel DB25 female with nuts
- Cable length incl. connectors: ca. 0.8 m