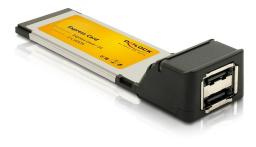

# Delock Express Card > 2 x eSATA 3 Gb/s

### Description

This adapter by Delock complies with the Express Card 34 mm standard. It expands a laptop by two eSATA ports, to which SATA devices such as external hard disks can be connected.

## **Specification**

- Connectors:
  1 x Express Card 34 mm >
  2 x eSATA 3 Gb/s 7 pin receptacle
- Data transfer rate up to 3 Gb/s
- Supports SATA Port-multiplier (multiple SATA devices at one port)
- Supports Legacy Command Queuing (LCQ) and Native Command Queuing (NCQ)
- Hot Plug, Hot Swap