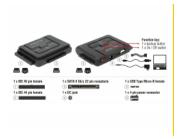

#### **Specification**

- Connectors:
  - 1 x USB 5 Gbps Type Micro-B female
  - 1 x DC jack
  - 1 x 4 pin power connector
  - 1 x SATA 6 Gb/s 22 pin receptacle
  - 1 x IDE 40 pin female
  - 1 x IDE 44 pin female
- Function key:
  - 1 x On / Off switch
  - 1 x backup button
- For hard drives, SSD, optical drive
- Data transfer rate:
  - USB up to 5 Gbps
  - SATA up to 6 Gb/s
  - IDE up to 133 Mb/s
- With backup function
- Allows simultaneous usage with two IDE drives and a SATA drive
- LED indicator
- Plug & Play