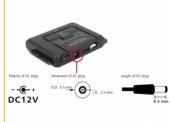

#### Power supply specification

Wall power supply

• Input: AC 100 ~ 240 V / 50 ~ 60 Hz / 0.6 A

• Output: 12 V / 2 A

• Ground outside, plus inside

• Dimensions:

inside: ø ca. 2.5 mm outside: ø ca. 5.5 mm length: ca. 9.5 mm