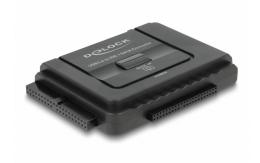

# Delock Converter USB 5 Gbps to SATA 6 Gb/s / IDE 40 pin / IDE 44 pin with backup function

#### **Specification**

- Connectors:
  - 1 x USB 5 Gbps Type Micro-B female
  - 1 x DC jack
  - 1 x 4 pin power connector
  - 1 x SATA 6 Gb/s 22 pin receptacle
  - 1 x IDE 40 pin female
  - 1 x IDE 44 pin female
- Function key:
  - 1 x On / Off switch
  - 1 x backup button
- For hard drives, SSD, optical drive
- Data transfer rate:
  - USB up to 5 Gbps
  - SATA up to 6 Gb/s
  - IDE up to 133 Mb/s
- With backup function
- Allows simultaneous usage with two IDE drives and a SATA drive
- LED indicator
- Plug & Play