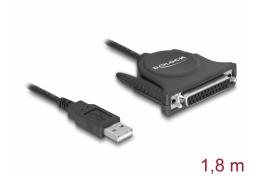

# **Delock Adapter USB 1.1 male > 1 x Parallel DB25** female

#### **Description**

This USB 1.1 to parallel port adapter by Delock supports IEEE 1284 and allows the combination of parallel devices, such as printers, scanners, plotters with a USB 1.1 port of a PC, laptop or tablet.

### **Specification**

- Connectors:
  - 1 x USB 1.1 Type-A male >
  - 1 x parallel D-Sub 25 pin female
- Supports USB printer via virtual USB port
- Parallel DB25 female with screw
- Cable length incl. connectors: ca. 1.8 m