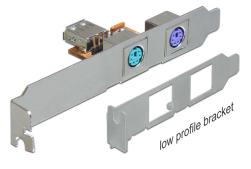

# Delock Rear bracket USB > 2 x PS/2

### Description

This USB-PS2 card by Delock enables you to connect two PS2 components, e.g. a keyboard and a mouse to an internal USB port of your computer.

Item no. 61589

EAN: 4043619615896 Country of origin: China Package: Retail Box

## **Specification**

- Connector: external: 2 x PS/2 female internal: 1 x USB 2.0 type A female / 1 x 4 pin USB 2.0 pin header
- Supports OHCI, UHCI specifications
- Hot Plug, Plug & Play

## Package content

- Rear bracket USB > 2 x PS/2
- USB cable
- · Low profile bracket
- User manual