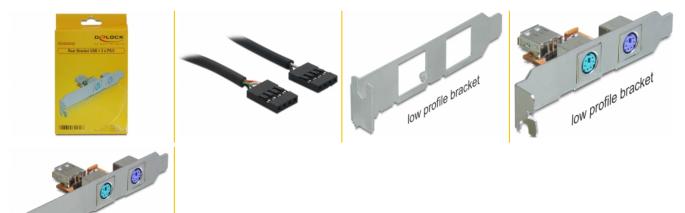

# Delock Rear bracket USB > 2 x PS/2

### Description

This USB-PS2 card by Delock enables you to connect two PS2 components, e.g. a keyboard and a mouse to an internal USB port of your computer.

Item no. 61589

EAN: 4043619615896 Country of origin: China Package: Retail Box

## Package content

- Rear bracket USB > 2 x PS/2
- USB cable
- · Low profile bracket
- User manual