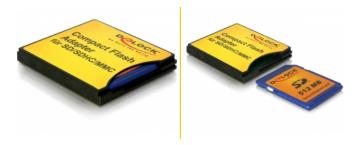

### Description

This Compact Flash Adapter by Delock enables you to use SD or MMC memory cards for your camera with Compact Flash slot. Just insert the SD or MMC card into the adapter and then into your camera. The data transfer rate depends on the memory card you use.

## **Specification**

- CF type II
- Supports following memory cards:
  SD, SDHC, mini SD\*, mini SDHC\*, micro SDHC\*, T-Flash\*
  \* with Adapter (Adapter not included into the package content)
- Supports memory: SDHC up to 32 GB
- Dimensions (LxWxH): ca. 42.8 x 36.4 x 5.0 mm