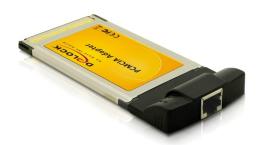

# **Delock PCMCIA Adapter, CardBus to Gigabit LAN**

### Description

The Gigabit CardBus card provides a network connection with a data transfer rate of up to 1000 Mbps.

### **Specification**

- Connector: 1 x 32-Bit CardBus type II > 1 x Gigabit LAN RJ45 female
- · Chipset: Realtek
- Data transfer rate up to 10/100/1000 Mbps
- Supports Wake On LAN (WOL) and remote wake-up
- Supports IEEE 802.3x full duplex flow control
- Compatible with IEEE 802.3, IEEE 802.3u, IEEE 802.3ab
- Crossover Detection & Auto-Correction